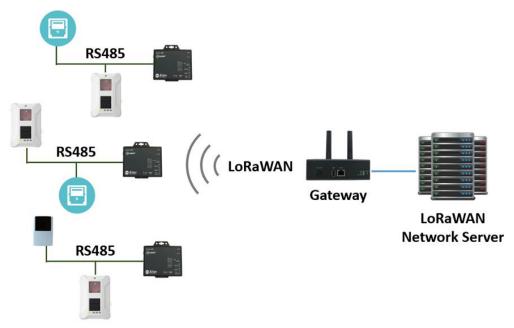

#### **Application:**

 Monitoring and control of ModBus slave equipment via a LoRaWAN network: inputs, outputs, electrical machines, measuring equipment...

#### **Key Features:**

- LoRaWAN, Class A/C
- Easy to use and deploy
- Management of all the variables (read and write) of a ModBus
  RTU slave equipment via a LoRaWANTM network